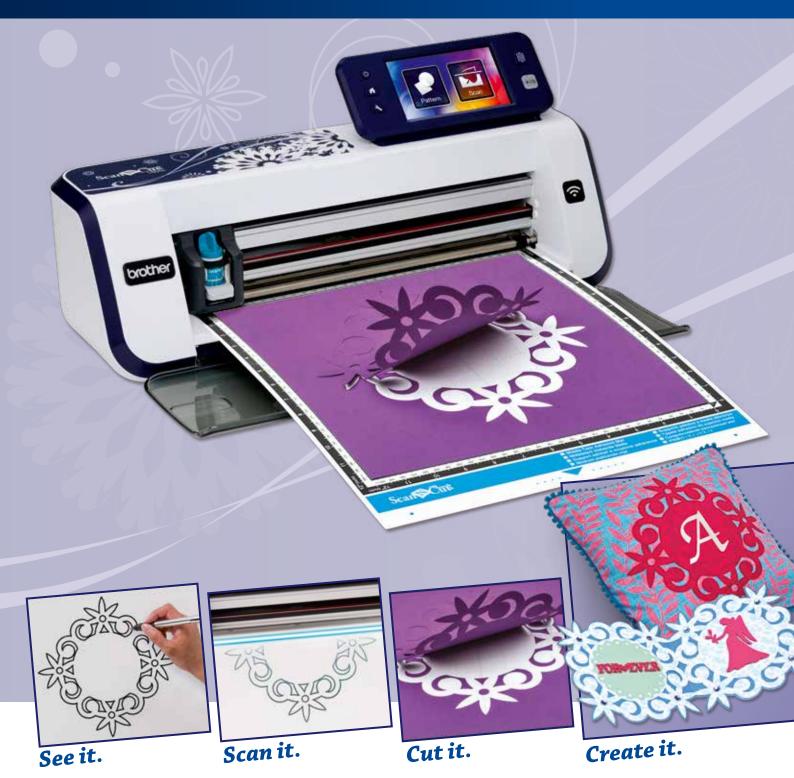

## Scan Cut CM900

Scan any image or sketch, then precisely cut the shapes or outlines – without design cartridges or a PC.

- 300 dpi built-in scanner
- 15 fonts and 1102 built-in designs including 140 quilt patterns
- Scan your design and save it as a cut or draw file
- Pen draw
- Two USB ports
- WLAN connection

## Welcome to a whole new world of innovation.

Scan any image or sketch, then precisely cut the shapes or outlines – without design cartridges or a PC.

Cuts paper, fabric and more.

Great range of accessories available including Rhinestone Kit, Printable Sticker Kit, Stencil Sheets and much more.

#### 300 dpi built-in scanner

Scan virtually anything – a handmade drawing, a magazine clipping, cherished photos and more – create endless cut designs and save to the machine's memory.

#### Scan-to-cut-data

Scan in your design and save it as a cut or draw file. ScanNCut will automatically create cut lines.

#### **Fabric cut**

Easily cut precise fabric shapes. By pairing the erasable draw function with cutting, you can draw your seam allowance and get precise sewing guidelines.

#### **Direct cut**

Scan your material, create the outline cuts and select your design straight from the surface to cut out. Remove the hassle of hand-cutting designs from your favourite papers and fabrics.

#### **Pen Draw**

With ScanNCut, you can change your cut file – whether it's from a previous scanned image or a built-in design – then recreate the design into a drawing in virtually seconds.