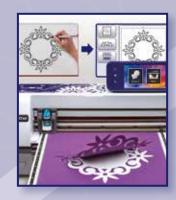

#### 300 dpi built-in scanner

Scan virtually anything – a handmade drawing, a magazine clipping, cherished photos and more – create endless cut designs and save to the machine's memory.

#### Scan-to-cut-data

Scan in your design and save it as a cut or draw file. ScanNCut will automatically create cut lines.

#### **Direct cut**

Scan your material, create the outline cuts and select your design straight from the surface to cut out. Remove the hassle of hand-cutting designs from your favourite papers and fabrics.