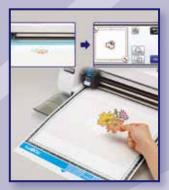

#### CanvasWorkspace

An application that allows you to create and store your own designs on your computer or tablet.

Designs can be transferred to the ScanNCut via USB memory stick, by direct USB or WLAN connection.