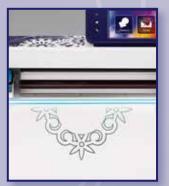

#### Scan-to-cut-data

Scan in your design and save it as a cut or draw file. ScanNCut will automatically create cut lines.

### 15 fonts and 1102 builtin designs, including 140 quilt patterns

Choose from basic shapes, intricate designs, borders, quilt patterns, fonts and more. Simply select a design, and then see it on your choice of material.