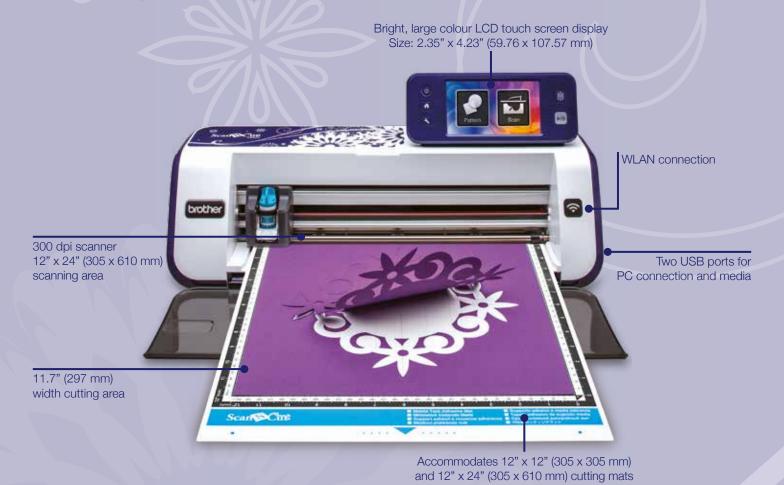

Bright, large color LCD touch screen display

The extra large non glare touch screen display (30% larger than before) makes it easier than ever to edit, zoom and customise designs.

#### 300 dpi built-in scanner

Scan virtually anything – a handmade drawing, a magazine clipping, cherished photos and more – create endless cut designs and save to the machine's memory.

#### **WLAN** connection

Wireless connection allows you to send designs directly from your free CanvasWorkspace account.

No need for cables or USB memory sticks.

## Extra large 24" scanning area\*

The new 12" x 24" (305 x 610 mm) scanning area is ideal for large wall art designs, 18" Doll patterns, large quilt designs and much more.

\* large 24" mats are available as optional accessories