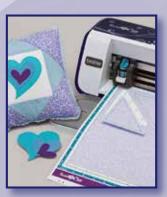

#### **Fabric cut**

Easily cut precise fabric shapes. By pairing the erasable draw function with cutting, you can draw your seam allowance and get precise sewing guidelines.