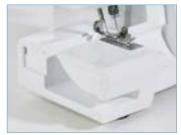

## 2104DAV Overlocker

Ideal for:

- Seams & Hems
- Instant rolled hems
- Decorative effects

- 3 or 4 thread overlocker
- Easy to follow lay-in threading
- Fast and Simple Lower Looper threading system
- Differential feed
- Instant rolled hem
- Bright LED Sewing light

## Features at a glance:

- 3 or 4 thread, cut and sew overlock stitches
- Uses standard sewing machine needles
- Fast and Simple Lower Looper threading system
- 4 colour threading guide
- Perfect overlock stitches on all types and weights of fabric
- Stitch width 5.0 7.0 mm
- Differential feed for perfect seams on virtually any fabric type, eliminates the wavy or stretched appearance of stitches on fabrics
- Retractable knife
- Free arm / Flat bed
- Bright LED light to illuminate the sewing area
- Thread twist protection and needle plate separation for improved sewing quality
- Lightweight, compact machine with carry handle
- Presser foot pressure adjustment
- Blind Stitch Foot for finishing and hemming in one operation
- Common snap on presser foot
- Tool kit
- Built-in accessory storage
- Dust cover
- Instructional DVD