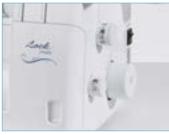

## 2104DAV Overlocker

Ideal for:

- Seams & Hems
- Instant rolled hems
- Decorative effects

- 3 or 4 thread overlocker
- Easy to follow lay-in threading
- Fast and Simple Lower Looper threading system
- Differential feed
- Instant rolled hem
- Bright LED Sewing light

## Features at a glance:

- 3 or 4 thread, cut and sew overlock stitches
- Uses standard sewing machine needles
- Fast and Simple Lower Looper threading system
- 4 colour threading guide
- Perfect overlock stitches on all types and weights of fabric
- Stitch width 5.0 7.0 mm
- Differential feed for perfect seams on virtually any fabric type, eliminates the wavy or stretched appearance of stitches on fabrics
- Retractable knife
- Free arm / Flat bed
- Bright LED light to illuminate the sewing area
- Thread twist protection and needle plate separation for improved sewing quality
- Lightweight, compact machine with carry handle
- Presser foot pressure adjustment
- Blind Stitch Foot for finishing and hemming in one operation
- Common snap on presser foot
- Tool kit
- Built-in accessory storage
- Dust cover
- Instructional DVD