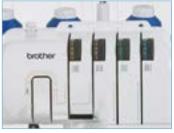

## 2104DAV Overlocker

4 colour easy threading guide

Free arm / Flat bed convertible sewing surface

Easy access controls

Pressure control

LED work light

Built-in accessory storage

## Features at a glance:

- 3 or 4 thread, cut and sew overlock stitches
- Uses standard sewing machine needles
- Fast and Simple Lower Looper threading system
- 4 colour threading guide
- Perfect overlock stitches on all types and weights of fabric
- Stitch width 5.0 7.0 mm
- Differential feed for perfect seams on virtually any fabric type, eliminates the wavy or stretched appearance of stitches on fabrics
- Retractable knife
- Free arm / Flat bed
- Bright LED light to illuminate the sewing area
- Thread twist protection and needle plate separation for improved sewing quality
- Lightweight, compact machine with carry handle
- Presser foot pressure adjustment
- Blind Stitch Foot for finishing and hemming in one operation
- Common snap on presser foot
- Tool kit
- Built-in accessory storage
- Dust cover
- Instructional DVD