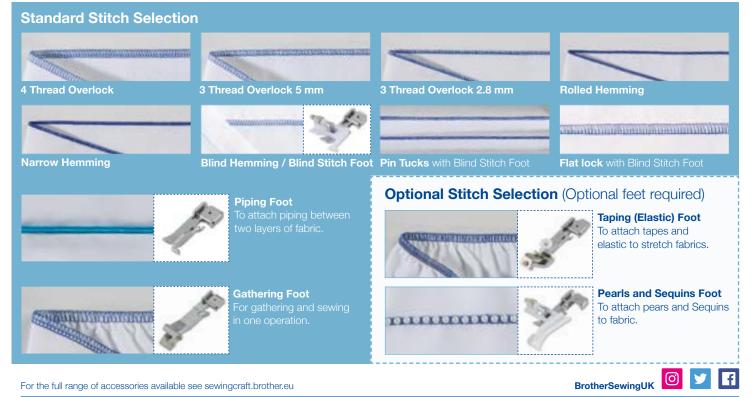

## 2104DAV Overlocker

Ideal for:

- Seams & Hems
- Instant rolled hems
- Decorative effects

- 3 or 4 thread overlocker
- Easy to follow lay-in threading
- Fast and Simple Lower Looper threading system
- Differential feed
- Instant rolled hem
- Bright LED Sewing light

## Features at a glance:

- 3 or 4 thread, cut and sew overlock stitches
- Uses standard sewing machine needles
- Fast and Simple Lower Looper threading system
- 4 colour threading guide
- Perfect overlock stitches on all types and weights of fabric
- Stitch width 5.0 7.0 mm
- Differential feed for perfect seams on virtually any fabric type, eliminates the wavy or stretched appearance of stitches on fabrics
- Retractable knife
- Free arm / Flat bed
- Bright LED light to illuminate the sewing area
- Thread twist protection and needle plate separation for improved sewing quality
- Lightweight, compact machine with carry handle
- Presser foot pressure adjustment
- Blind Stitch Foot for finishing and hemming in one operation
- Common snap on presser foot
- Tool kit
- Built-in accessory storage
- Dust cover
- Instructional DVD