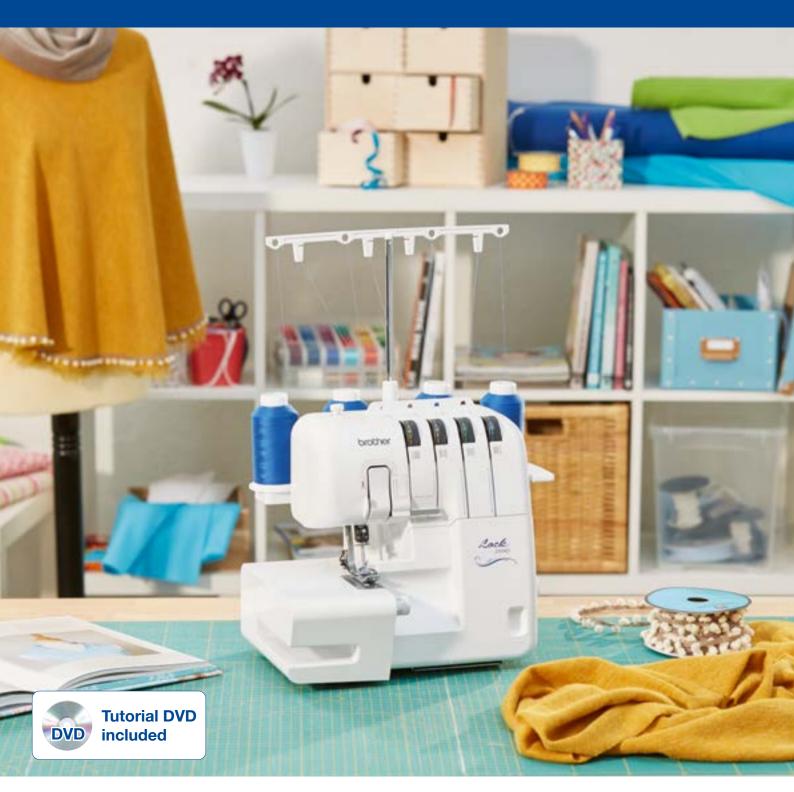

## 2104DAV Overlocker

Ideal for:

- Seams & Hems
- Instant rolled hems
- Decorative effects

- 3 or 4 thread overlocker
- Easy to follow lay-in threading
- Fast and Simple Lower Looper threading system
- Differential feed
- Instant rolled hem
- Bright LED Sewing light

## 2104DAV Overlocker

4 colour easy threading guide

Free arm / Flat bed convertible sewing surface

Easy access controls

Pressure control

LED work light

Built-in accessory storage