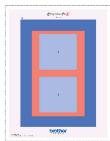

## **Dimensions to Construct Your Own Panel:**

### **Construction methods:**

Draw directly on fabric or piece the quilt layout