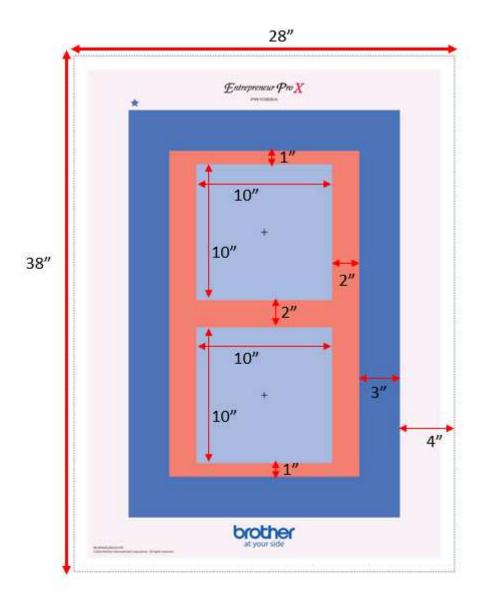

## **Dimensions to Construct Your Own Panel:**

### **Construction methods:**

Draw directly on fabric or piece the quilt layout